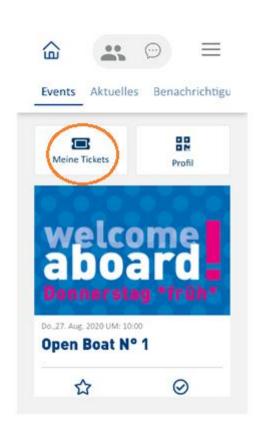

# **GET YOUR TICKET**

To check-in at our events, all you have to do in future is show the QR code. You can find this under Events or in the settings.