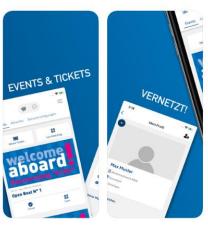

## **BOOK TICKETS**

After logging in you will find yourself directly in the event overview. There you can note events (asterisk) or accept them directly (tick). You can withdraw the acceptance by clicking the checkmark again. You can get more information about the event by clicking on the graphic.

# **GET YOUR TICKET**

To check-in at our events, all you have to do in future is show the QR code. You can find this under Events or in the settings.

#### **CHANGE PROFILE**

Of course, you can change the data in your profile at any time and exchange your photo. You can also view your previous matches in your profile.