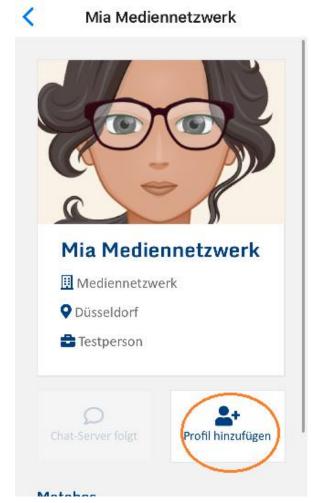

#### **CHANGE PROFILE**

Of course, you can change the data in your profile at any time and exchange your photo. You can also view your previous matches in your profile.

#### **MATCHING**

You can now network with media representatives from NRW at any time and thus advance your business. You may already be familiar with live matching from "Match Me If You Can!".