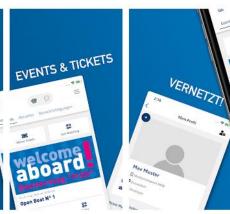

## **BOOK TICKETS**

After logging in you will find yourself directly in the event overview. There you can note events (asterisk) or accept them directly (tick). You can withdraw the acceptance by clicking the checkmark again. You can get more information about the event by clicking on the graphic.

#### **CHANGE PROFILE**

Of course, you can change the data in your profile at any time and exchange your photo. You can also view your previous matches in your profile.