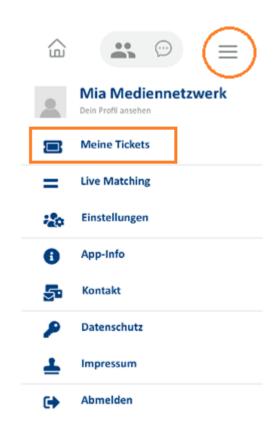

# **GET YOUR TICKET**

To check-in at our events, all you have to do in future is show the QR code. You can find this under Events or in the settings.