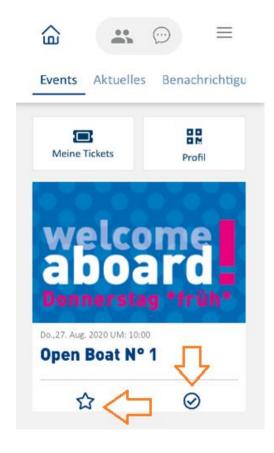

## **BOOK TICKETS**

After logging in you will find yourself directly in the event overview. There you can note events (asterisk) or accept them directly (tick). You can withdraw the acceptance by clicking the checkmark again. You can get more information about the event by clicking on the graphic.