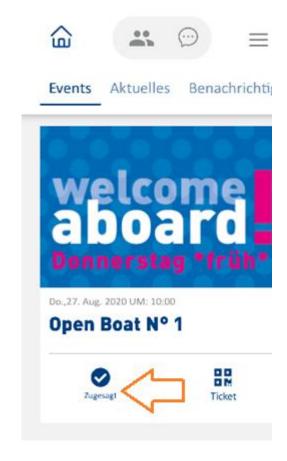

## **BOOK TICKETS**

After logging in you will find yourself directly in the event overview. There you can note events (asterisk) or accept them directly (tick). You can withdraw the acceptance by clicking the checkmark again. You can get more information about the event by clicking on the graphic.