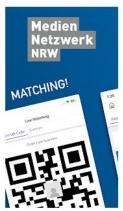

# **GET YOUR TICKET**

To check-in at our events, all you have to do in future is show the QR code. You can find this under Events or in the settings.

#### **MATCHING**

You can now network with media representatives from NRW at any time and thus advance your business. You may already be familiar with live matching from "Match Me If You Can!".