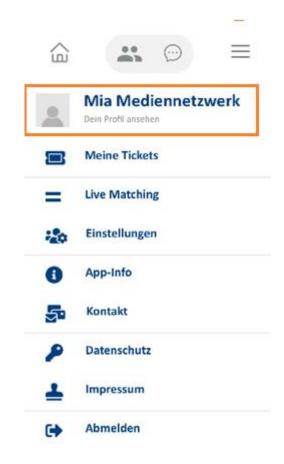

#### **CHANGE PROFILE**

Of course, you can change the data in your profile at any time and exchange your photo. You can also view your previous matches in your profile.

# **PRIVACY**

You can of course adjust your personal privacy settings at any time.