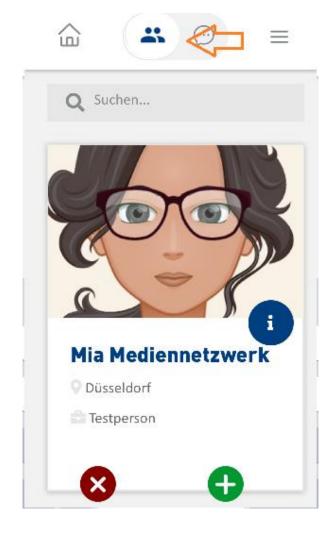

#### **SEARCH CONTACTS**

Our network is searchable as long as your contact person has allowed visibility in the settings.