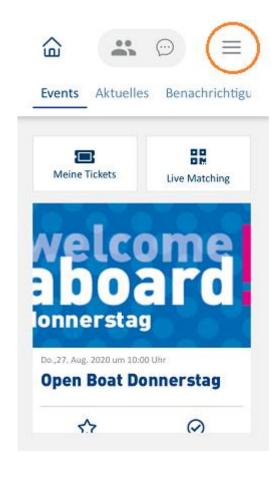

## **BOOK TICKETS**

After logging in you will find yourself directly in the event overview. There you can note events (asterisk) or accept them directly (tick). You can withdraw the acceptance by clicking the checkmark again. You can get more information about the event by clicking on the graphic.