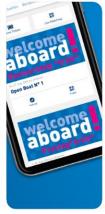

## **BOOK TICKETS**

After logging in you will find yourself directly in the event overview. There you can note events (asterisk) or accept them directly (tick). You can withdraw the acceptance by clicking the checkmark again. You can get more information about the event by clicking on the graphic.

# **GET YOUR TICKET**

To check-in at our events, all you have to do in future is show the QR code. You can find this under Events or in the settings.