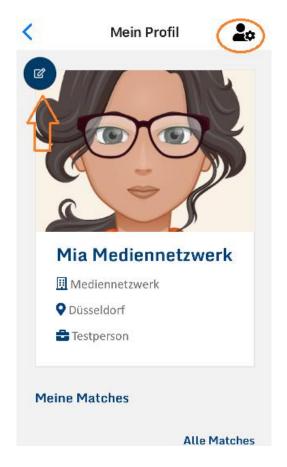

#### **CHANGE PROFILE**

Of course, you can change the data in your profile at any time and exchange your photo. You can also view your previous matches in your profile.