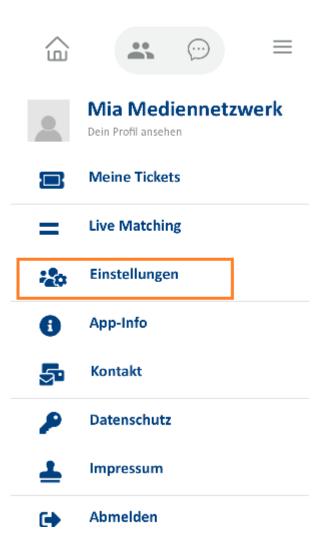

# **PRIVACY**

You can of course adjust your personal privacy settings at any time.