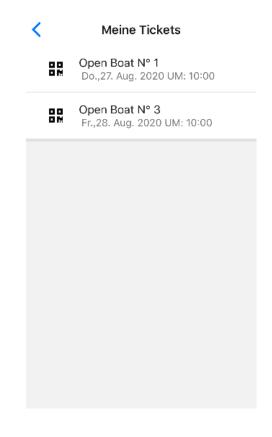

# **GET YOUR TICKET**

To check-in at our events, all you have to do in future is show the QR code. You can find this under Events or in the settings.