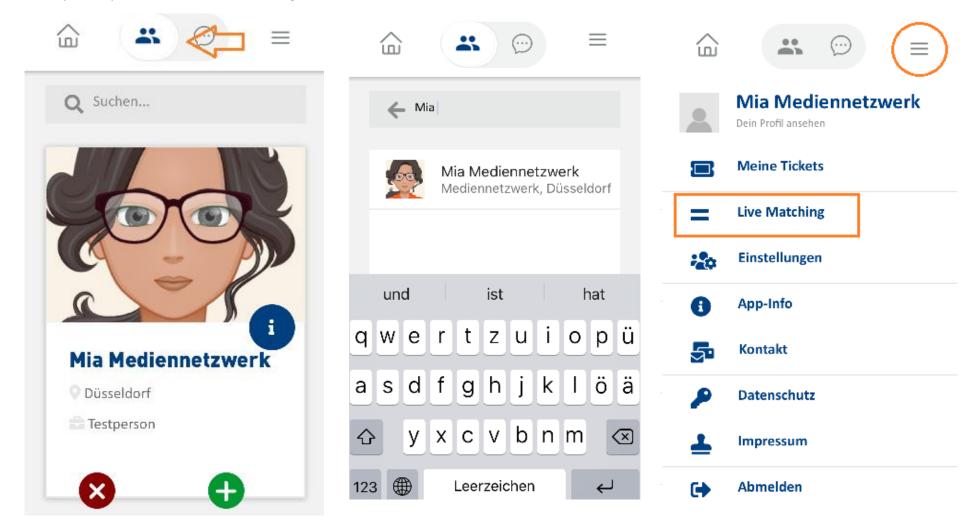

#### **MATCHING**

You can now network with media representatives from NRW at any time and thus advance your business. You may already be familiar with live matching from "Match Me If You Can!".

#### **SEARCH CONTACTS**

Our network is searchable as long as your contact person has allowed visibility in the settings.